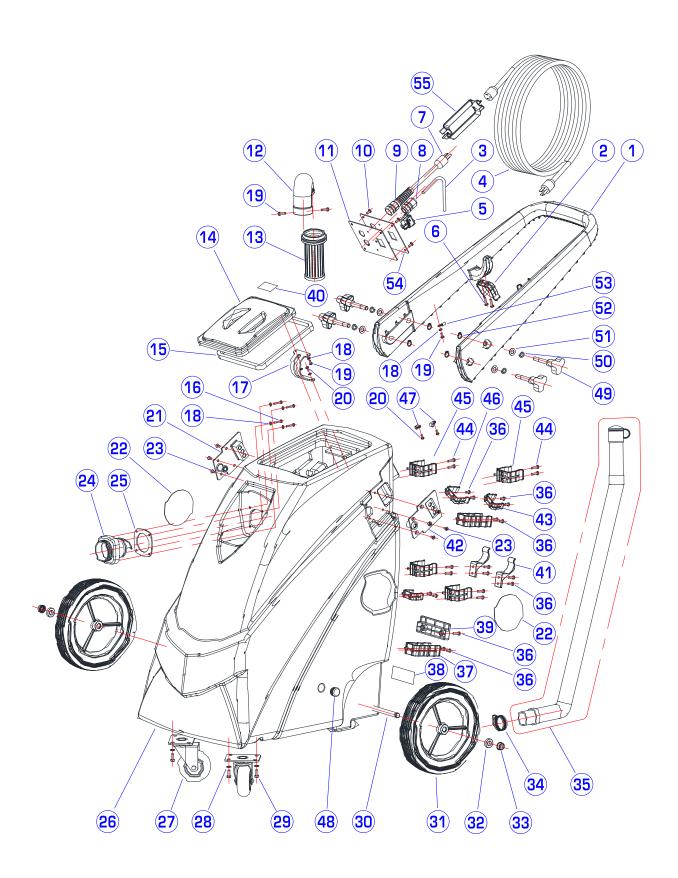

## MACHINE COMPONENTS

- 1.Handle
- 3.Knob
- 5.3.5" Caster
- 7.Hose Assy
- 9.Clear Window
- 11.Drain Hose
- 13.Wire Hook

- 2. Crevice Tool
- 4.10" Wheel
- 6. Front mount squeege
- 8. Tank
- 10. On/off switch
- 12. Pedal

| DIA<br>NO | PART<br>NUMBER | DESCRIPTION                            | NO<br>REQ'D |
|-----------|----------------|----------------------------------------|-------------|
| 1         | 2320202        | Handle                                 | 1           |
| 2         | 2310126        | Clamp, Crevice                         | 1           |
| 3         | 2320405U       | Cord                                   | 1           |
| 4         | 6210519U       | Power Cord                             | 1           |
| 5         | 2110108        | Switch                                 | 1           |
| 6         | 1311325        | Screw, ST4.8 X 25                      | 2           |
| 7         | 2320409        | Power Cord                             | 1           |
| 8         | 2320403        | Strain Relief                          | 1           |
| 9         | 4020310        | Strain Relief                          | 1           |
| 10        | 1221510        | Screw,Ph, M5 X 10                      | 4           |
| 11        | 2320401        | Panel, Switch                          | 1           |
| 12        | 2320220        | Bend                                   | 1           |
| 13        | 2320229        | Float,Shut off                         | 1           |
| 14        | 2320216        | Clear Window                           | 1           |
| 15        | 2320218        | Gasket, Clear Window                   | 1           |
| 16        | 1321225        | Screw,Ph,ST4.2 X 25                    | 4           |
| 17        | 2320217        | Rubber Hinge                           | 1           |
| 18        | 1421409        | Washer,Plain, Ф 4.3X Ф 9X0.8           | 9           |
| 19        | 1321210        | Screw, Ph, St4 X10                     | 5           |
| 20        | 1221410        | Screw, Ph, M4 X10                      | 4           |
| 21        | 2320241        | Bracket,Right,Handle                   | 1           |
| 22        | 4010316        | Logo                                   | 3           |
| 23        | 1222510        | Screw,Fh, M5 X10                       | 8           |
| 24        | 2020203        | Intake                                 | 1           |
| 25        | 2020202        | Gasket,Intake                          | 1           |
| 26        | 2320201        | Tank                                   | 1           |
| 27        | 2320210        | 3.5" Caster                            | 2           |
| 28        | 1421618        | Washer,Plain, ⊕6.4X⊕18X1.6             | 4           |
| 29        | 1021616        | Screw,Hex, M6 X16                      | 4           |
| 30        | 2320211        | Axle                                   | 1           |
| 31        | 2320228        | Wheel,10"                              | 2           |
| 32        | 6160113        | Washer,Wheel,Al                        | 2           |
| 33        | 6110011        | Cap,Axle                               | 2           |
| 34        | 1962050        | Clamp, Ф27~Ф51                         | 1           |
| 35        | 2230130        | Drain Hose Serial number:000000-000534 | 1           |
|           | 2320248        | Drain Hose Serial number:000534-       | 1           |

| DIA<br>NO | PART<br>NUMBER | DESCRIPTION                  | NO<br>REQ'D |
|-----------|----------------|------------------------------|-------------|
| 36        | 1221514        | Screw, Ph, M5 X14            | 16          |
| 37        | 2310128        | Clamp, Straight Tube         | 2           |
| 38        | 2320602U       | Serial Decal                 | 1           |
| 39        | 2310131        | Supportor,Pick-up Tool       | 1           |
| 40        | 2030414        | Warning Decal                | 1           |
| 41        | 2310130        | Clamp, Pick-up Tool          | 2           |
| 42        | 2320244        | Bracket,Left, Handle         | 1           |
| 43        | 2310127        | Clamp, Bend Tube             | 2           |
| 44        | 1221520        | Screw, Ph, M5 X20            | 8           |
| 45        | 2310125        | Clamp, Hose                  | 4           |
| 46        | 2310129        | Clamp, Dusting Tool          | 1           |
| 47        | 8014040        | Clamp, Cord                  | 2           |
| 48        | 7000283        | Сар                          | 2           |
| 49        | 2320219        | Knob                         | 2           |
| 50        | 1432026        | Washer, Lock,Φ10             | 4           |
| 51        | 1421020        | Washer,Plain, ⊕ 10.5X ⊕ 20X2 | 4           |
| 52        | 1436010        | Retaining Ring, ⊕10          | 2           |
| 53        | 1885701        | Ring, Ф4                     | 1           |
| 54        | 2320402        | Decal,Panel                  | 1           |
| 55        | 6210123        | Connector                    | 1           |