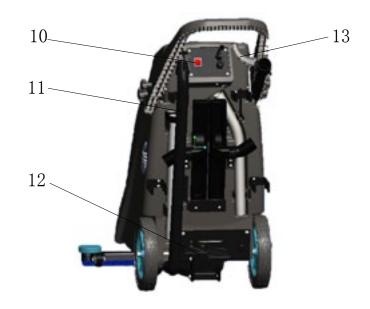

## MACHINE COMPONENTS

- 1.Handle
- 3.Knob
- 5.3.5" Caster
- 7.Hose Assy
- 9.Clear Window
- 11.Drain Hose
- 13.Wire Hook

- 2. Crevice Tool
- 4.10" Wheel
- 6. Front mount squeege
- 8. Tank
- 10. On/off switch
- 12. Pedal