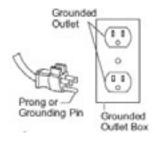

## SAFETY PRECAUTION

Carefully read and understand this manual before operating this machine. This machine must be grounded!

This machine shall be grounded while in use to protect theoperator from electric shock. Grounding provides a path of least resistance for electric current. This machine is equipped with a cord having an equipment-grounding conductor and grounding plug. The plug must be plugged into an appropriate outlet that is properly installed and grounded in accordance with all local codes and ordinances. Do not remove the ground pin under any circumstances.

This machine is for use on a nominal 120-volt circuit and has a grounding plug that resembles the plug illustrated in Figure. Make sure that the machine is connected to an outlet having the same configuration as the plug. No adapter should be used with this machine.