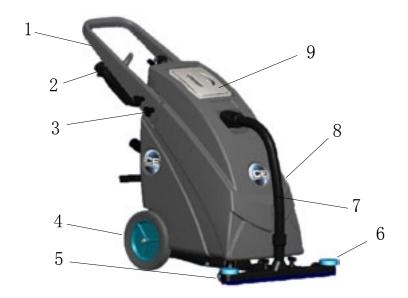

## MACHINE COMPONENTS

- 1.Handle
- 3.Knob
- 5.3.5" Caster
- 7.Hose Assy
- 9.Clear Window
- 11.Drain Hose
- 13.Wire Hook

- 2. Crevice Tool
- 4.10" Wheel
- 6. Front mount squeege
- 8. Tank
- 10. On/off switch
- 12. Pedal