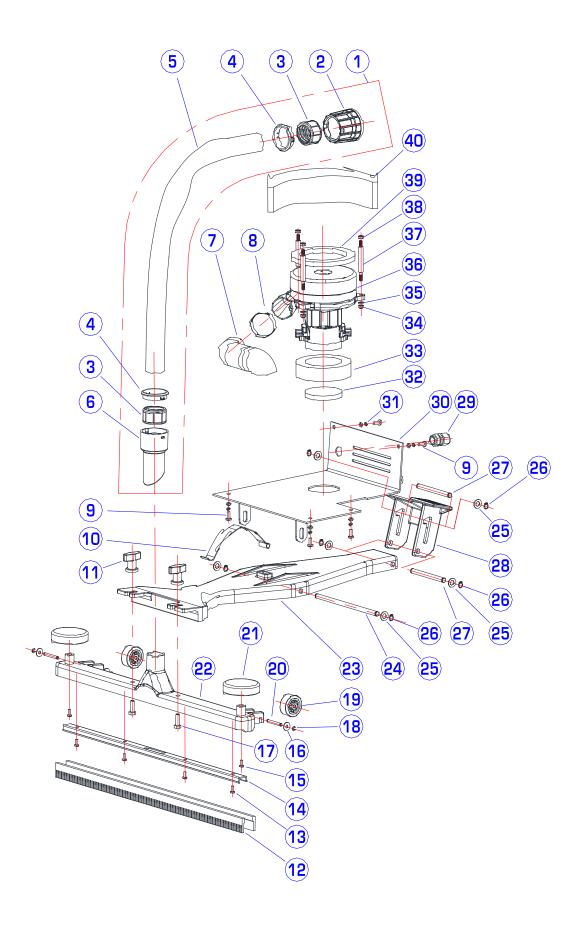

| DIA<br>NO | PART<br>NUMBER | DESCRIPTION                                         | NO<br>REQ'D |
|-----------|----------------|-----------------------------------------------------|-------------|
| 1         | 2320500        | Hose Assy                                           | 1           |
| 2         | 2230121        | Machine End                                         | 1           |
| 3         | 2320501        | Threaded Insert                                     | 2           |
| 4         | 2230123        | Clip Ring                                           | 2           |
| 5         | 2320502        | Hose                                                | 1           |
| 6         | 2230124        | Angeled Hose End, 38mm                              | 1           |
| 7         | 2320208        | Acoustic Insulstion Pipe                            | 1           |
| 8         | 1914300        | Tie, Cable                                          | 1           |
| 9         | 1221616        | Screw, Ph, M6 X16                                   | 5           |
| 10        | 2320214        | Leaf Spring                                         | 1           |
| 11        | 2320304        | Knob, Floor Tool                                    | 1           |
|           | 2320311        | 26" Blade(PU)                                       | 2           |
| 12        | 2320309        | 26" Blade(Optional)                                 | 2           |
| 13        | 1221514        | Screw, Ph, M5 X14                                   | 4           |
| 14        | 2320303        | Clamp, Blade                                        | 1           |
| 15        | 1321310        | Screw, Ph, St4.8 X10                                | 2           |
| 16        | 1421618        | Washer,Plain, ⊕6.4X⊕18X1.6                          | 4           |
| 17        | 1021825        | Screw,Hex, M8 X25                                   | 2           |
| 18        | 1439005        | Retaining Ring, Ф5                                  | 4           |
| 19        | 2320308        | 2" Wheel                                            | 2           |
| 20        | 2320306        | Axle, 2" Wheel                                      | 2           |
| 21        | 2320302        | Bumper                                              | 2           |
| 22        | 2320301        | 26" Body,Pick-Up Tool                               | 1           |
| 23        | 2320215        | Mounting Plate, Floor Tool                          | 1           |
| 24        | 2320212        | Axle, Mounting Plate                                | 1           |
| 25        | 1421020        | Washer,Plain, ⊕ 10.5X ⊕ 20X2                        | 6           |
| 26        | 1436010        | Retaining Ring, ⊕10                                 | 6           |
| 27        | 2320213        | Axle, Pedal                                         | 2           |
| 28        | 2320209        | Pedal                                               | 1           |
| 29        | 2320411        | Strain Relief                                       | 1           |
| 30        | 2320203        | Bottom Plate, Assy                                  | 1           |
| 31        | 1422616        | Washer, Lock,Φ6                                     | 5           |
| 32        | 2310123        | Filter                                              | 1           |
| 33        | 2310118        | Gasket                                              | 2           |
| 34        | 1123608        | Nut, Lock, M6                                       | 3           |
| 35        | 1421617        | Washer,Plain, ⊕6.2X ⊕16X2                           | 11          |
| 36        | 8011200        | Vac Motor, 2-Stg, 120V, With Terminal               | 1           |
| 27        | 8112006        | Stud, Vac Motor 2-Stg, Serial number: 000593-       | 3           |
| 37        | 2310122        | Stud, Vac Motor 3-Stg, Serial number: 000000-000592 | 3           |
| 38        | 1121605        | Nut, M6                                             | 3           |
| 39        | 2310116        | Gasket, Vac Motor                                   | 1           |
| 40        | 2310120        | Screen                                              | 1           |