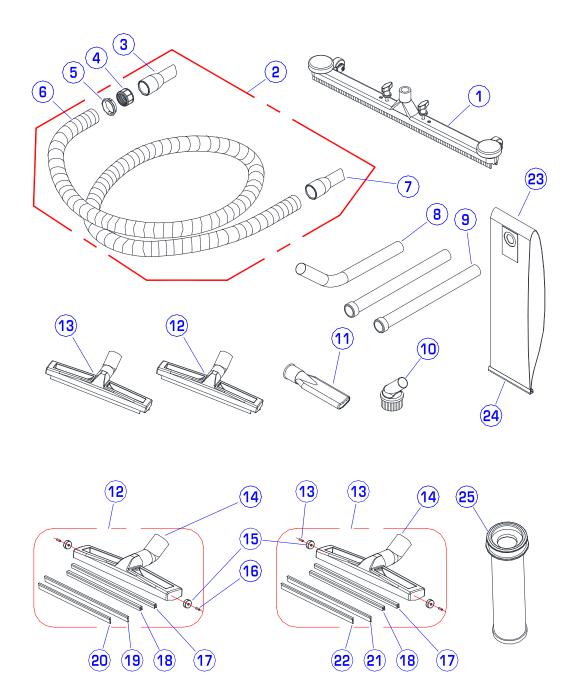

## **ACCESSORIES**

| DIA<br>NO | PART<br>NUMBER | DESCRIPTION                   | NO<br>REQ'D |
|-----------|----------------|-------------------------------|-------------|
| 1         | 2320300        | 26" Front Mount Squeegee Assy | 1           |
| 2         | 2330120        | Hose, Vacuum Assy             | 1           |
| 3         | 2230124        | Angeled Hose End, 38mm        | 1           |
| 4         | 2230122        | Threaded Insert               | 1           |
| 5         | 2230123        | Clip Ring                     | 1           |
| 6         | 2330122        | Hose                          | 1           |
| 7         | 2330121        | Hose End                      | 1           |
| 8         | 2230115        | Wand                          | 1           |
| 9         | 2230116        | Tube, SST                     | 2           |
| 10        | 2230126        | Dusting Tool                  | 1           |
| 11        | 2230127        | Crevice Tool                  | 1           |
| 12        | 2230106        | Dry Pick-Up Tool, 360mm       | 1           |
| 13        | 2230107        | Wet Pick-Up Tool, 360mm       | 1           |
| 14        | 2230117        | Body,Pick-Up Tool 360mm       | 1           |
| 15        | 2130101        | Wheel, Assy                   | 2           |
| 16        | 2130102        | Axle, Wheel                   | 2           |
| 17        | 2230109        | Seat, Rubber Blades,Back      | 1           |
| 18        | 2230110        | Seat, Rubber Blades,Back      | 1           |
| 19        | 2230111        | Brush Strip, Back             | 1           |
| 20        | 2230112        | Brush Strip, Front            | 1           |
| 21        | 2230113        | Rubber Blade, Back            | 1           |
| 22        | 2230114        | Rubber Blade, Front           | 1           |
|           | 2330130        | Cloth Bag                     | 1           |
| 23        | 2330132        | Paper Bag(optional)           | 1           |
| 24        | 2330131        | Clip, Cloth Bag(optional)     | 1           |
| 25        | 2330134        | Catridge Filter               | 1           |