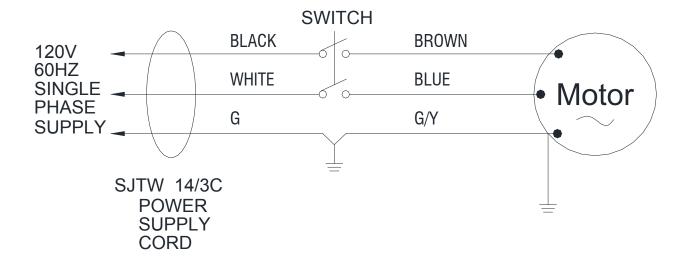

wer                               | 1200W                         |  |  |
| Current                             | 10 A                          |  |  |
| Frequency                           | 50-60Hz                       |  |  |
| Capacitor                           | 90L                           |  |  |
| Vacuum                              | 3000mmH2O(120")               |  |  |
| Flow rate                           | 2700L/Min(95CFM)              |  |  |
| Sound pressure level at workstation | 70 dB(A)                      |  |  |
| Weight                              | 40kg                          |  |  |
| Length of Power cord                | 15m                           |  |  |
| Dimensions                          | 117.6cm(L)X45.3cm(W)X110cm(H) |  |  |

# Wiring Diagram iW90



## WEAR &TEAR PARTS

| DIA<br>NO | PART<br>NUMBER | DESCRIPTION         | NO<br>REQ'D |
|-----------|----------------|---------------------|-------------|
| 1         | 2320210        | 3.5" Caster         | 2           |
| 2         | 2320223        | Wheel,10"           | 2           |
| 3         | 2320309        | 26" Blade           | 2           |
| 4         | 2320308        | 2" Wheel            | 2           |
| 5         | 2230126        | Dusting Tool        | 1           |
| 6         | 2230113        | Rubber Blade, Back  | 1           |
| 7         | 2230114        | Rubber Blade, Front | 1           |
| 8         | 2230127        | Crevice Tool        | 1           |